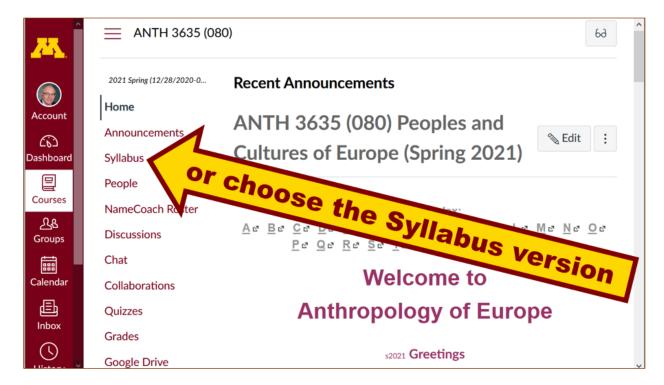

Then try the "Syllabus" version and see if you like it . . .

#### The Syllabus version will look like this . . .

All of your assignments are laid out nice and neatly here . . .