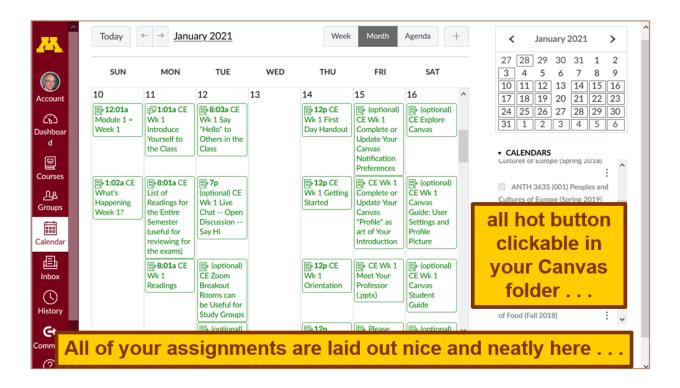

REM: Ignore the little messages that say "due 8:01", "due 1:01", etc. Those are a current quirk of the Canvas automatic systems.

And your Canvas calendar will look like the screenshot below . . .

When you get to the "Calendar" page, check out your options . . .