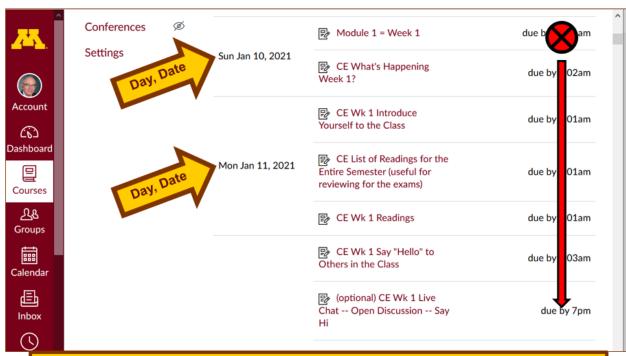

#### The Syllabus version will look like this . . .

All of your assignments are laid out nice and neatly here . . .