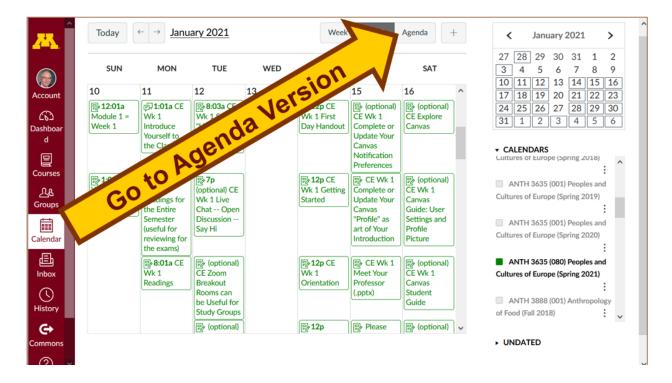

Then select "Agenda" at the top (shown on the following screenshot) . . .

Clicking on "Agenda" will give you a notebook style listings view . . .

### And the Agenda version will look like this . . .

All of your assignments are laid out nice and neatly here . . .

REM: Ignore the little messages that say "due 8:01", "due 1:01", etc.

All of your assignments are laid out nice and neatly here . . .