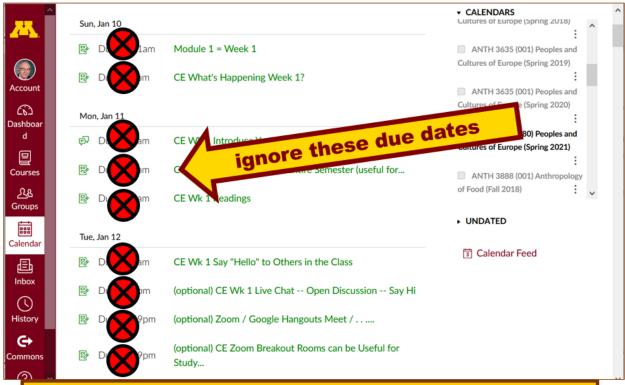

REM: Ignore the little messages that say "due 8:01", "due 1:01", etc. Those are a current quirk of the Canvas automatic systems.

And your Canvas calendar will look like the screenshot below . . .

When you get to the "Calendar" page, check out your options . . .