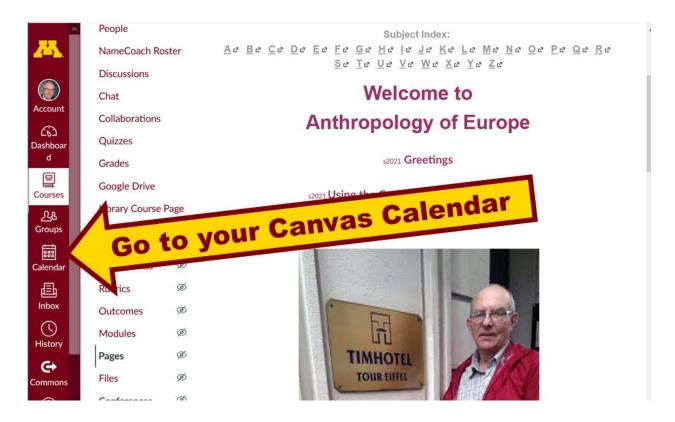

## AVISO!

One of the main complaints regarding Canvas is that it is difficult to find assignments.

Right now, before you do anything else, do this to fix that problem . . .

#### Go to the "Calendar" Section

(using the Global Navigation Panel)

in your <sup>©</sup> canvas folder

@ http://canvas.umn.edu/ 🗷 . . .

REM: Links on screenshots are not "hot" (active), but when you are looking at items in your Canvas folder you can generally click on them to take you to the item . . .