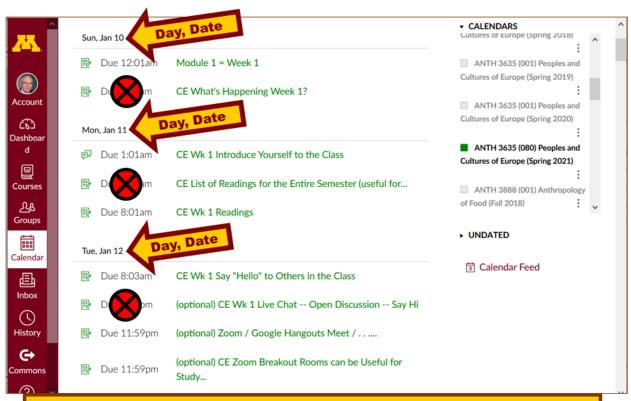

REM: Ignore the little messages that say "due 8:01", "due 1:01", etc. Those are a current quirk of the Canvas automatic systems.

And your Canvas calendar will look like the screenshot below . . .

When you get to the "Calendar" page, check out your options . . .

### And the Agenda version will look like this . . .

All of your assignments are laid out nice and neatly here . . .

REM: Ignore the little messages that say "due 8:01", "due 1:01", etc.

All of your assignments are laid out nice and neatly here . . .